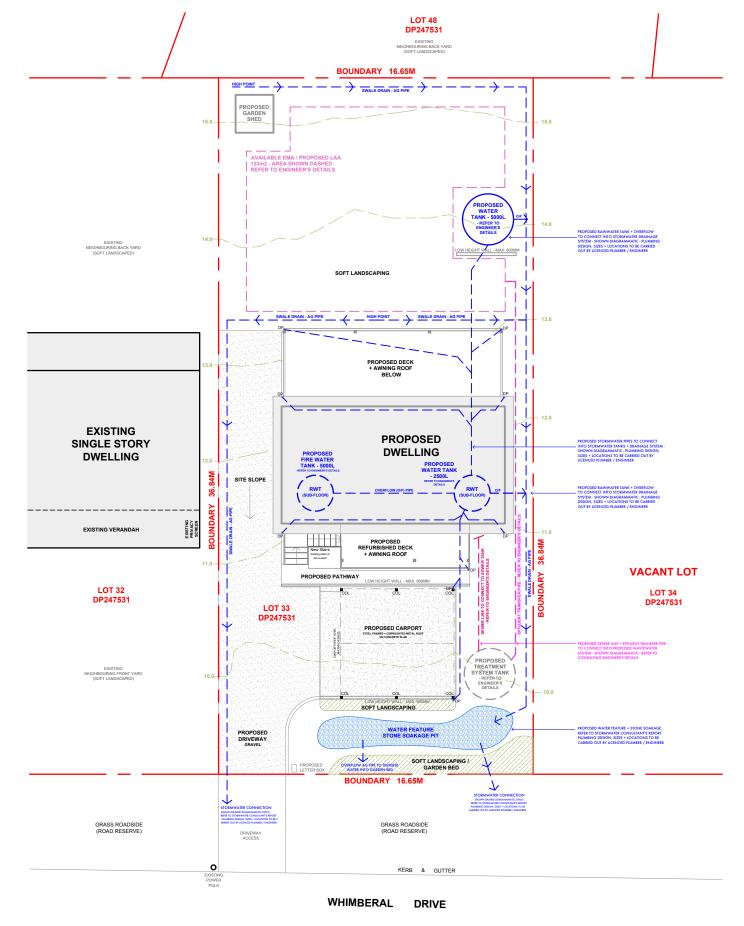

# **PROPOSED SITE PLAN**

SCALE: 1:200 @ A3

PROJECT NAME
17 Whimbrel Drive Nerong Refurbishments

CLIENT

CLIENT
Jenny Aitcheson

PROJECT ADDRESS
17 Whimbrel Drive Nerong, NSW 2423

DATE MODIFIED

18/05/2025

PROJECT NO.
HBTR018

DRAWING TITLE
Title Sheet +
Proposed Site F
PROJECT STAGE
DA Modification

CHECKED

DRAWING TITLE
Title Sheet +
Proposed Site Plan
PROJECT STAGE
DA Modification

PAPER SIZE SCALE
A3 1:200 @ A3