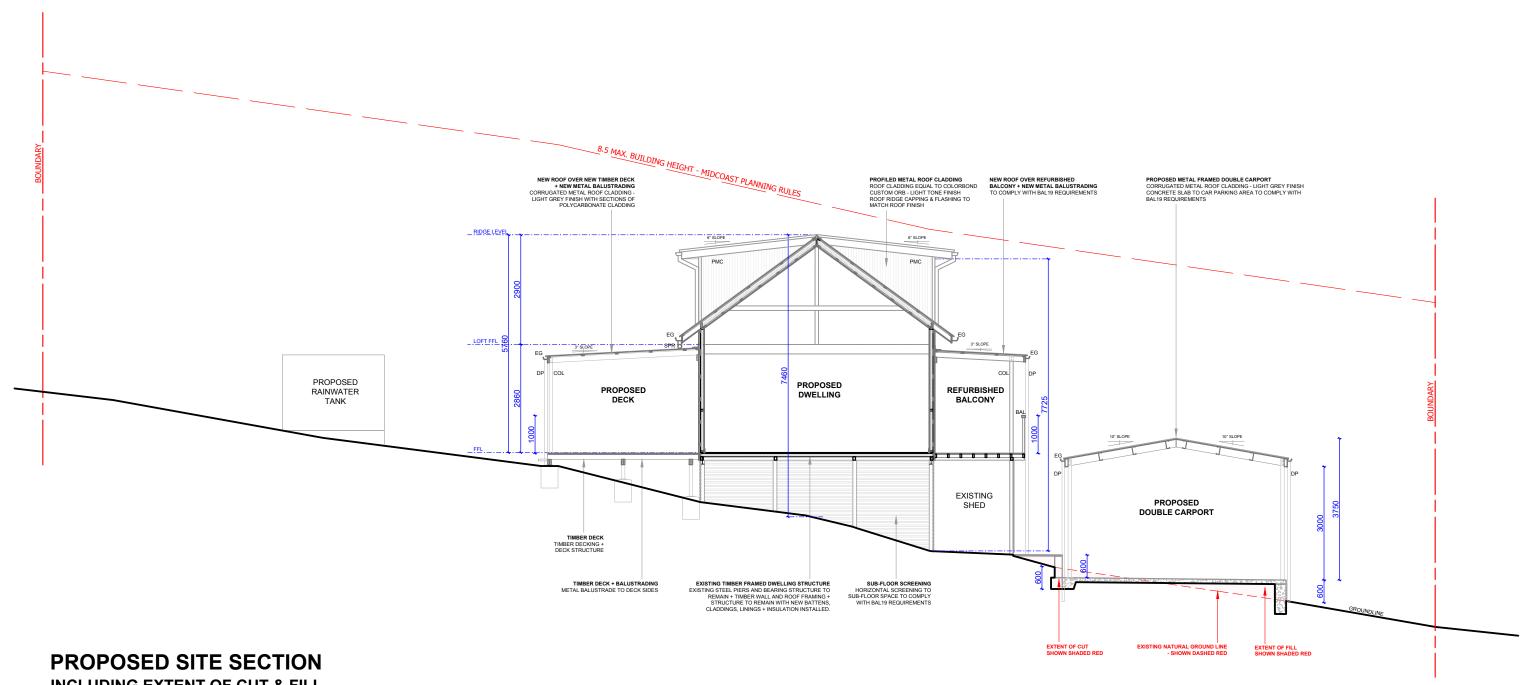

SCALE

1:100@A3

PROJECT STAGE **DA Modification** 

PAPER SIZE CHECKED А3

DRAWING NUMBER

**INCLUDING EXTENT OF CUT & FILL** 

Building Services Provider Licence Number: 268852043

Phone: 0422509316 Email: dancolthorpe@gmail.com COPYRIGHT REMAINS THE PROPERTY OF THIS OFFICE. WRITTEN DIMENSIONS TAKE PRECEDENCE OVER SCALED DIMENSIONS. CONTRACTORS SHALL VERIFY ALL DIMENSIONS ON SITE AND REPORT DISCREPANCIES TO THIS OFFICE PRIOR TO COMMENCEMENT OF WORK.

PROJECT NAME 17 Whimbrel Drive Nerong Refurbishments CLIENT Jenny Aitcheson PROJECT ADDRESS 17 Whimbrel Drive Nerong, NSW 2423

DATE MODIFIED DRAWING TITLE 18/05/2025 Proposed Site Section PROJECT NO. PROJECT STAGE HBTR018 **DA Modification** DRAWN DC PAPER SIZE CHECKED А3