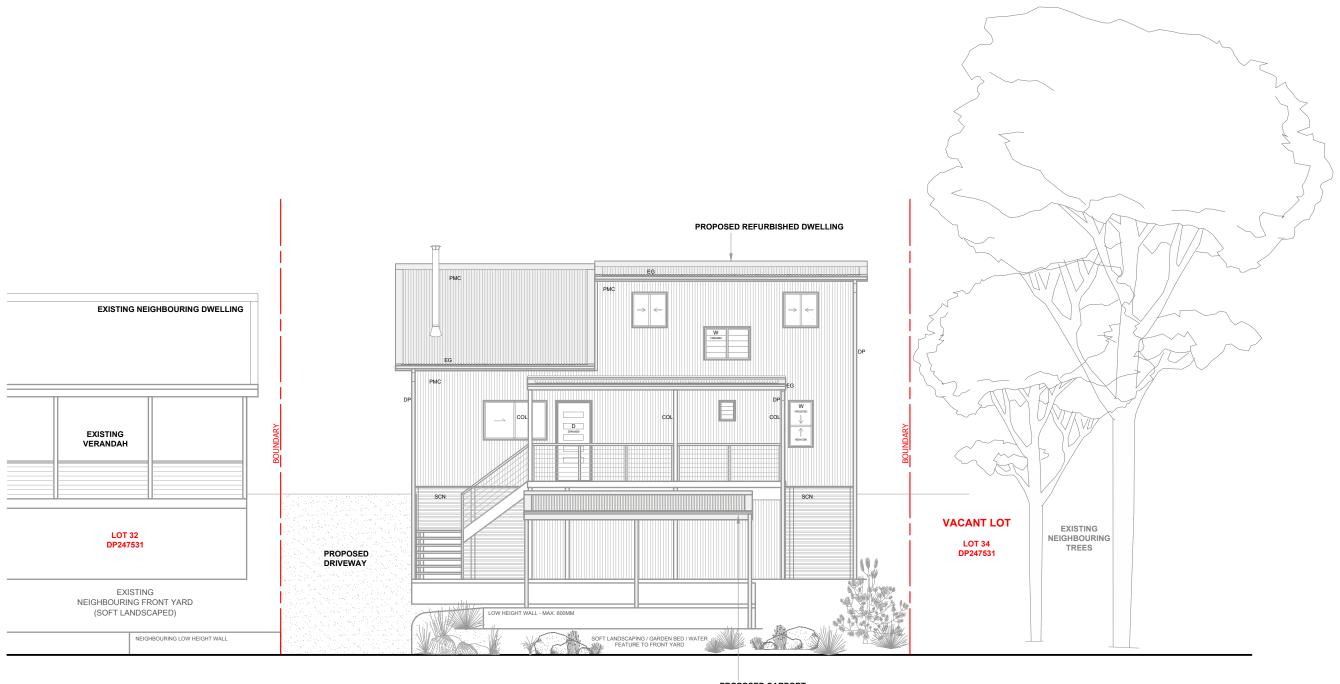

# PROPOSED STREET ELEVATION

SOUTH ELEVATION VIEW FROM WHIMBREL DRIVE

PROPOSED CARPORT
COLORBOND PROFILED METAL ROOF.
EAVES GUTTER WITH GUTTER GUARDS IN ACCORDANCE WITH BUSHFIRE ENGINEER'S DETAILS - LIGHT GREY FINISH TO STRUCTURE + CLADDING

PROJECT NAME 17 Whimbrel Drive Nerong Refurbishments

CLIENT Jenny Aitcheson

PROJECT ADDRESS 17 Whimbrel Drive Nerong, NSW 2423 DATE MODIFIED 18/05/2025 PROJECT NO.

HBTR018

DRAWN DC

DRAWING TITLE Proposed Street Elevation