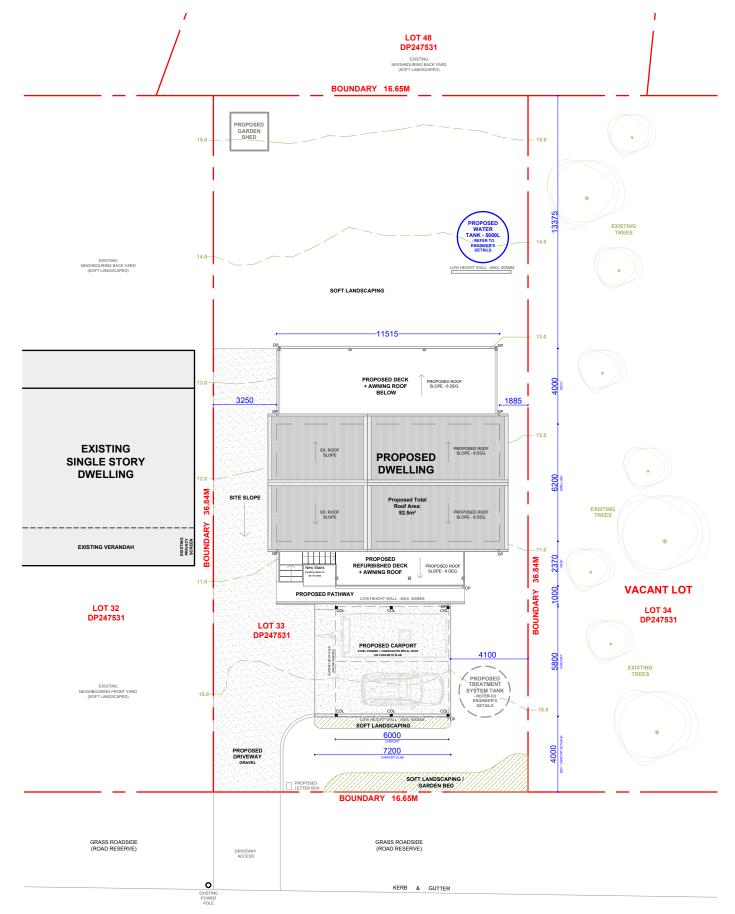

# **PROPOSED SITE PLAN**

SCALE: 1:200 @ A3

PROJECT NAME
17 Whimbrel Drive Nerong Refurbishments

CLIENT

CLIENT
Jenny Aitcheson

PROJECT ADDRESS
17 Whimbrel Drive Nerong, NSW 2423

DATE MODIFIED

18/05/2025