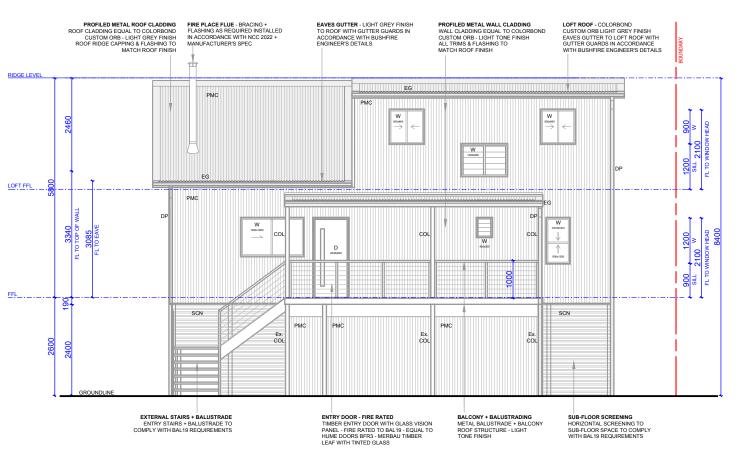

#### PROPOSED EAST ELEVATION

#### PROPOSED NORTH ELEVATION

PROJECT NAME 17 Whimbrel Drive Nerong Refurbishments Jenny Aitcheson

17 Whimbrel Drive Nerong, NSW 2423

PROJECT ADDRESS

DATE MODIFIED 18/05/2025 PROJECT NO HBTR018 DRAWN CHECKED DC

DRAWING TITLE **Proposed Elevations** PROJECT STAGE DA Modification

PAPER SIZE

A3

DRAWING NUMBER

SCALE 1:100@A3