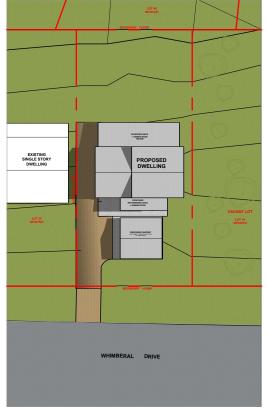

# **PROPOSED SITE PLAN**

SCALE: 1:200 @ A3

PROJECT NAME
17 Whimbrel Drive Nerong Refurbishments

CLIENT

CLIENT
Jenny Aitcheson

PROJECT ADDRESS
17 Whimbrel Drive Nerong, NSW 2423

DATE MODIFIED

18/05/2025

PROJECT NO.
HBTR018

DRAWING TITLE
Title Sheet +
Proposed Site F
PROJECT STAGE
DA Modification

CHECKED

DRAWING TITLE
Title Sheet +
Proposed Site Plan
PROJECT STAGE
DA Modification

PAPER SIZE SCALE
A3 1:200 @ A3

DRAWING NUMBER

AOOO

REVISION
A - ISSUE FOR FEASIBILITY
B - ISSUE FOR OPDOROMATION
C - ISSUE FOR APPROVAL 1600424

Building Services Provider Licence Number: 268852043 Phone: 0422509316 Email: dancolthorpe@gmail.com