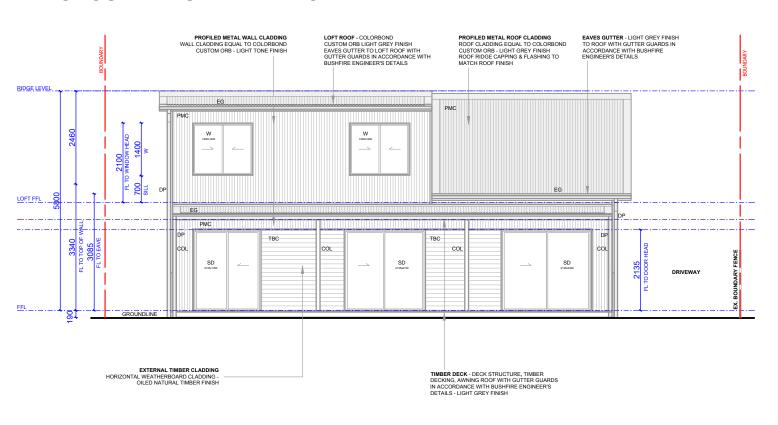

#### PROPOSED EAST ELEVATION

#### PROPOSED NORTH ELEVATION

PROJECT NAME 17 Whimbrel Drive Nerong Refurbishments Jenny Aitcheson

17 Whimbrel Drive Nerong, NSW 2423

PROJECT ADDRESS

DATE MODIFIED 18/05/2025 PROJECT NO HBTR018 DRAWN CHECKED DC

DRAWING TITLE **Proposed Elevations** PROJECT STAGE DA Modification

PAPER SIZE

A3

DRAWING NUMBER

SCALE 1:100@A3