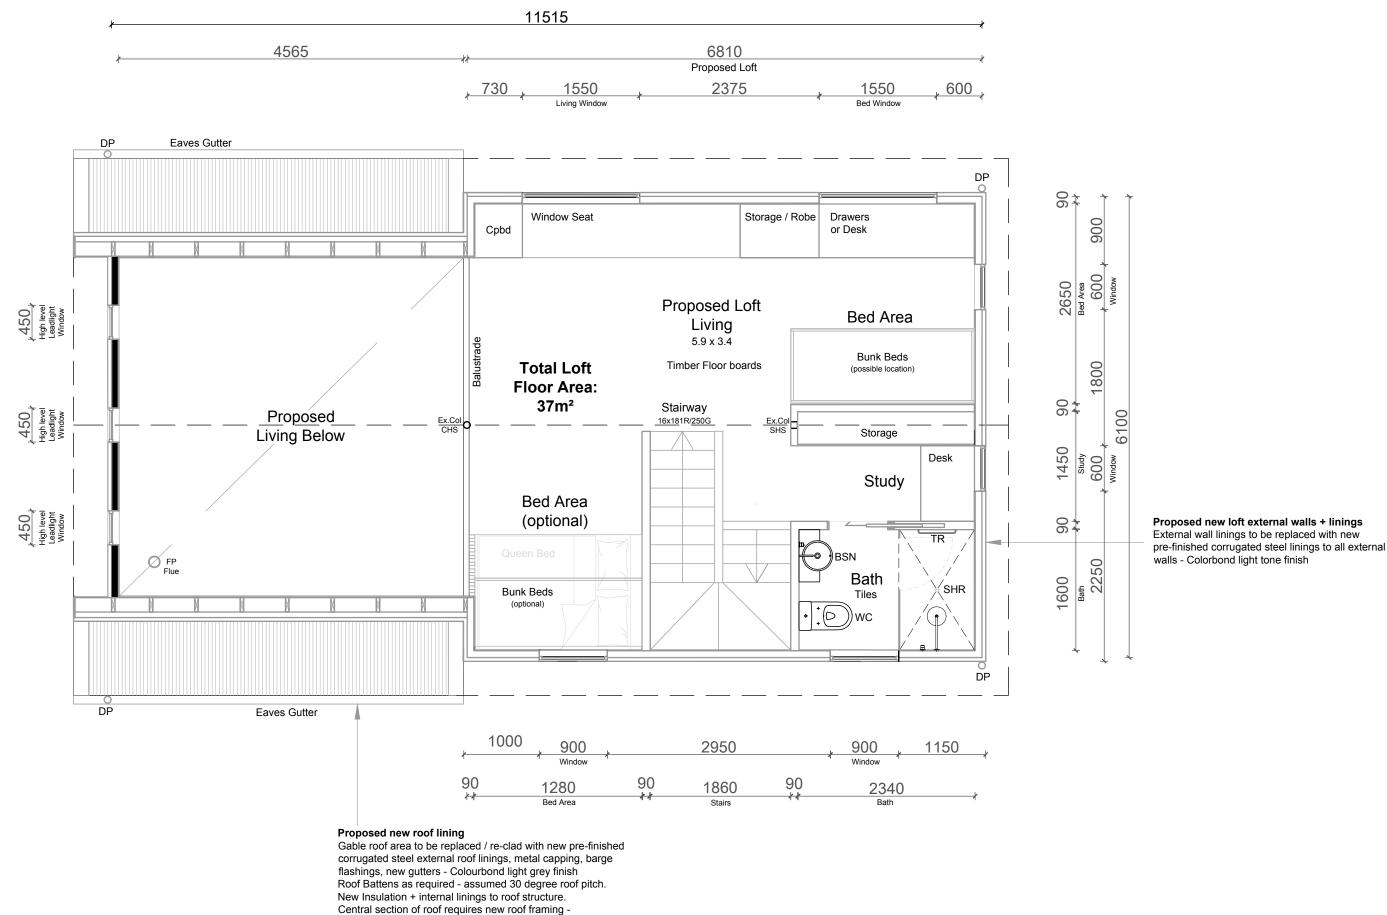

## PROPOSED LOFT FLOOR PLAN

habiter studio.

Email: dancolthorpe@gmail.com

Building Services Provider Licence Number: 268852043 Phone: 0422509316

COPTRIGHT I SEMAINS THE PROPERTY OF THIS OFFICE. WRITTEN DIMENSIONS TAKE PRECEDENCE OVER SCALED DIMENSIONS. CONTRACTORS SHALL VERIFY ALL DIMENSIONS ON SITE AND REPORT DISCREPANCIES TO THIS OFFICE PRIOR

extent confirm on site + previous consent drawings

17 Whimbrel Drive Nerong Refurbishments

CLIENT Jenny Aitcheson

PROJECT ADDRESS 17 Whimbrel Drive Nerong, NSW 2423 DATE MODIFIED 18/05/2025

PROJECT NO.

HBTR018

DRAWN DC

DRAWING TITLE Proposed Loft Floor Plan

PROJECT STAGE **DA Modification** 

A3

CHECKED

PAPER SIZE

DRAWING NUMBER

SCALE 1:50@A3