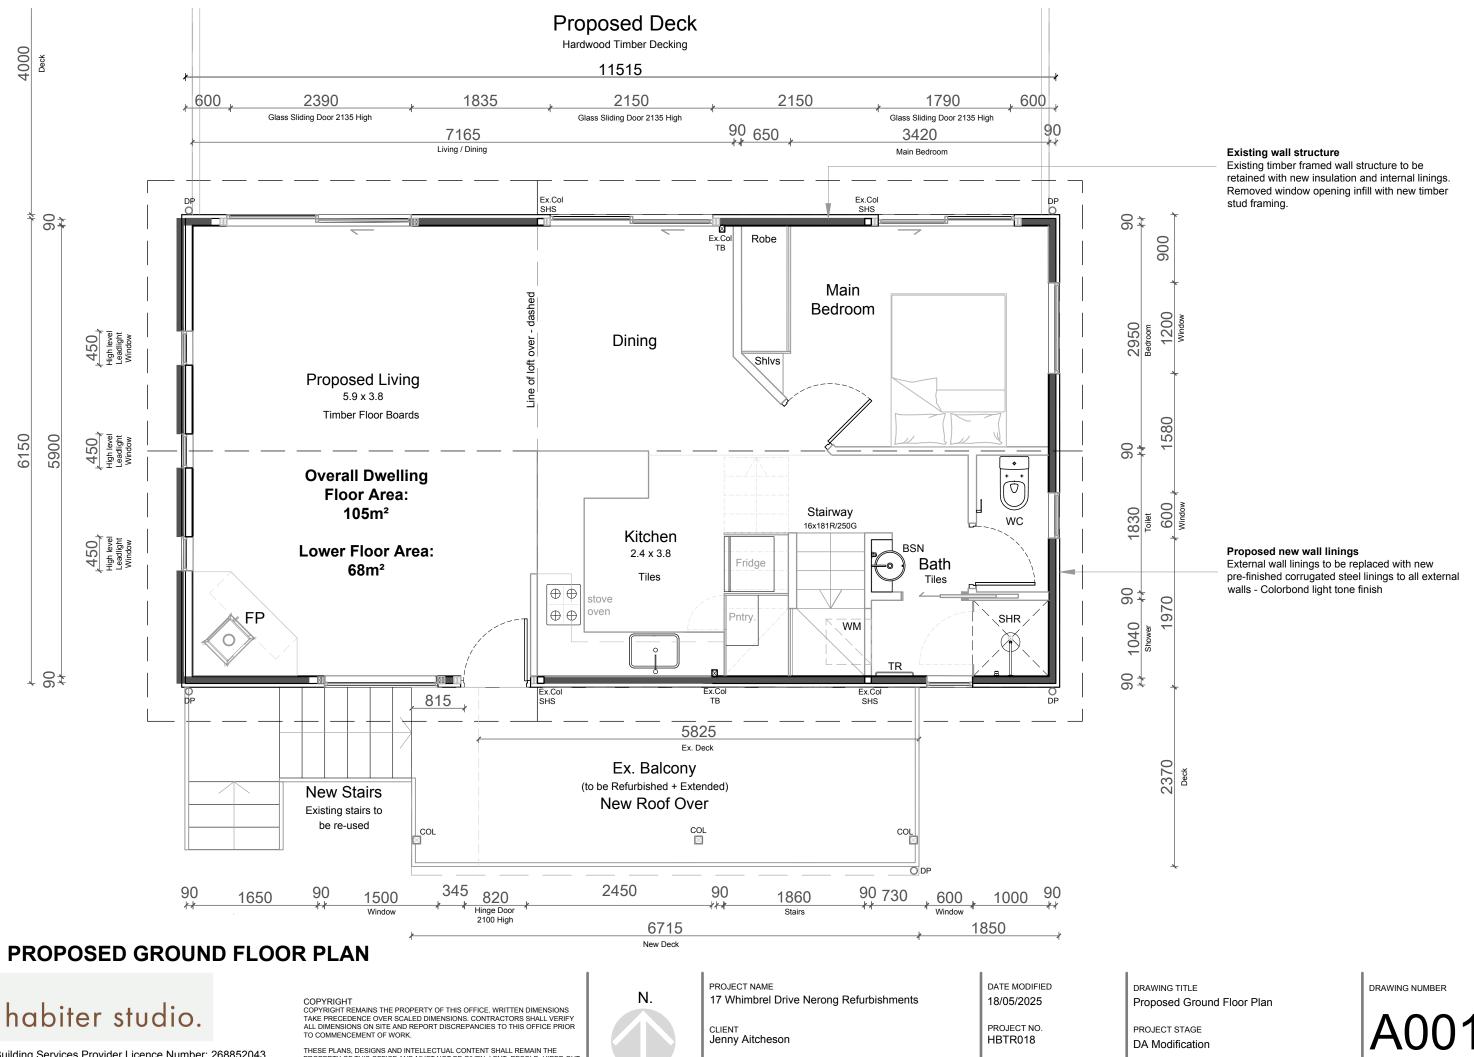

PROJECT ADDRESS 17 Whimbrel Drive Nerong, NSW 2423 DRAWN PAPER SIZE CHECKED

A3

DC

SCALE

1:50@A3